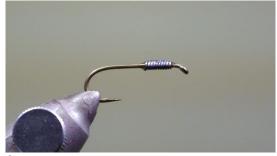

Wind 10 turns of lead wire around the hook shank

Secure the position of the wire with a drop of instant glue

3 Tie in the thread at the eye of the hook

Tie in the Chrystalflash strands

Tie in the Marabou feather with its tip