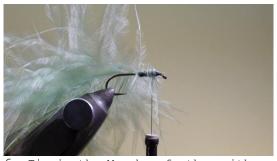

Wind the first hackle (forward) brushing back the fiber tips after each turn

Tie in the teal feather with its tip

Wind the second hackle (forward) brushing back the fiber tips after  $\$ each turn

10 Wind the head