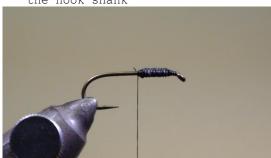

Wind 10 turns of lead wire around the hook shank

Secure the position of the wire with a drop of instant glue

3 Tie in the thread at the eye of the hook

Tie in the Chrystalflash strands

Tie in the Marabou feather with its tip

Wind the first hackle (forward) brushing back the fiber tips after each turn

Tie in the teal feather with its tip

Wind the second hackle (forward) brushing back the fiber tips after  $\$ each turn

10 Wind the head