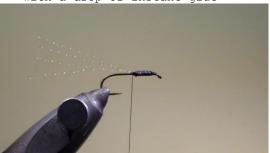

Wind the first hackle (forward) brushing back the fiber tips after each turn

Tie in the teal feather with its tip

Wind the second hackle (forward) brushing back the fiber tips after  $\$ each turn

10 Wind the head