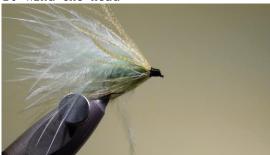

## Softhackle Streamer

Wind the first hackle (forward) brushing back the fiber tips after each turn

Tie in the teal feather with its tip

Wind the second hackle (forward) brushing back the fiber tips after  $\$ each turn

10 Wind the head