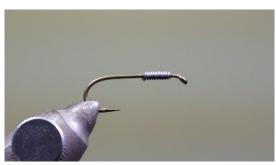

Wind 10 turns of lead wire around the hook shank

Secure the position of the wire with a drop of instant glue

3 Tie in the thread at the eye of the hook

Tie in the Chrystalflash strands

Tie in the Marabou feather with its tip