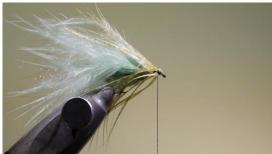

Wind the first hackle (forward) brushing back the fiber tips after each turn

Tie in the teal feather with its tip

Wind the second hackle (forward) brushing back the fiber tips after  $\$ each turn

10 Wind the head