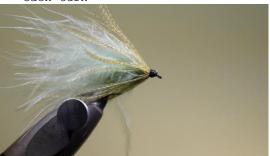

|
| Thread:     | Black 8/0                  |
| 1st hackle: | Marabou light yellow       |
| 2nd hackle: | Teal flank yellow          |
| Plus:       | Chrystalflash UV or silver |
|             | Lead wire fine             |
|             | Instant glue               |
|             | Black head cement          |





Wind 10 turns of lead wire around the hook shank



Secure the position of the wire with a drop of instant glue



3 Tie in the thread at the eye of the hook





Tie in the Chrystalflash strands



Tie in the Marabou feather with its tip



Wind the first hackle (forward) brushing back the fiber tips after each turn



Tie in the teal feather with its tip



Wind the second hackle (forward) brushing back the fiber tips after  $\$ each turn



10 Wind the head



11 Whipfinish



12 Apply a drop of black head cement