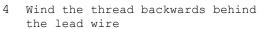

Wind 10 turns of lead wire around the hook shank

Secure the position of the wire with a drop of instant glue

3 Tie in the thread at the eye of the hook

Tie in the Chrystalflash strands

Tie in the Marabou feather with its tip

Wind the first hackle (forward) brushing back the fiber tips after each turn

Tie in the teal feather with its tip

Wind the second hackle (forward) brushing back the fiber tips after  $\$ each turn

10 Wind the head