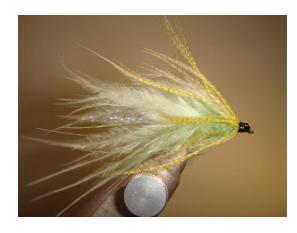

## Softhackle Streamer

## Material:

| iaccitat.   |                            |
|-------------|----------------------------|
| Hook:       | TMC5262 8-12               |
|             | TMC5263 8-12               |
| Thread:     | Black 8/0                  |
| 1st hackle: | Marabou light yellow       |
| 2nd hackle: | Teal flank yellow          |
| Plus:       | Chrystalflash UV or silver |
|             | Lead wire fine             |
|             | Instant glue               |
|             | Black head cement          |