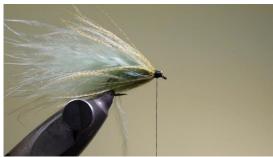

Wind the first hackle (forward) brushing back the fiber tips after each turn

Tie in the teal feather with its tip

Wind the second hackle (forward) brushing back the fiber tips after  $\$ each turn

10 Wind the head

11 Whipfinish

12 Apply a drop of black head cement