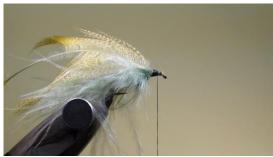

Wind 10 turns of lead wire around the hook shank

Secure the position of the wire with a drop of instant glue

3 Tie in the thread at the eye of the hook

Tie in the Chrystalflash strands

Tie in the Marabou feather with its tip

Wind the first hackle (forward) brushing back the fiber tips after each turn

Tie in the teal feather with its tip

Wind the second hackle (forward) brushing back the fiber tips after  $\$ each turn

10 Wind the head